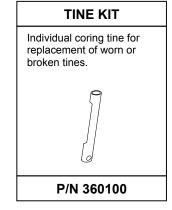

### INDIVIDUAL TINES REPLACEMENT

- 1. Wait for engine to cool and disconnect spark plug.
- 2. Loosen but do not remove the outermost nut and carriage bolt that secure the damaged or worn tine.
- 3. Loosen and remove the innermost nut and carriage bolt that hold the tine in the reel.
- 4. Use a small pry bar and push the tine plates apart slightly to slide out the tine to be replaced.
- 5. Slide the new tine in place and secure with the innermost nut and carriage bolt. Tighten completely.
- 6. Retighten the outermost nut and carriage bolt to completely secure the new tine.
- 7. Repeat as required to replace all damaged or worn tines.

NOTE: Tines are a normal wear item and should be inspected regularly for signs of wear or damage.